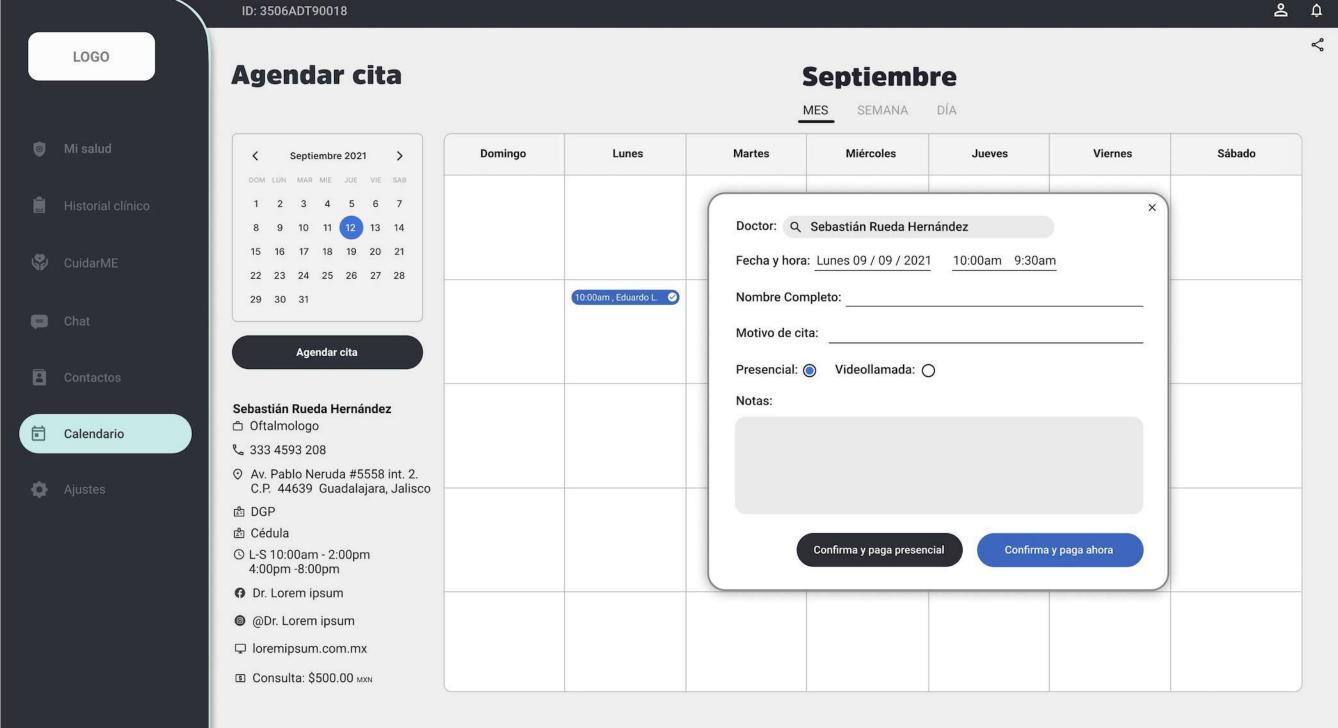

#### 1. Agenda / Calendario.

Calendario con opción de visualizar por mes, semana y día. Se pueden crear citas/consultas en cualquier día del calendario. Opción para buscar y compartir horarios disponibles con pacientes.

#### 1.1. Al crear una cita pide los siguientes datos:

- Fecha y hora
- Clínica
- Inlcuir o no videollamada
- Nombre del paciente. Se agrega uno de los contactos o se añade un nuevo paciente
- Motivo de cita
- Etiquetas: Cita dfe seguimiento, paciente nuevo y videollamada y opción para borrar o crear nuevas etiquetas
- Notas
- Estado de cita: Confirmada o no confirmada
- Más opciones: Agregar color diferente a la cita