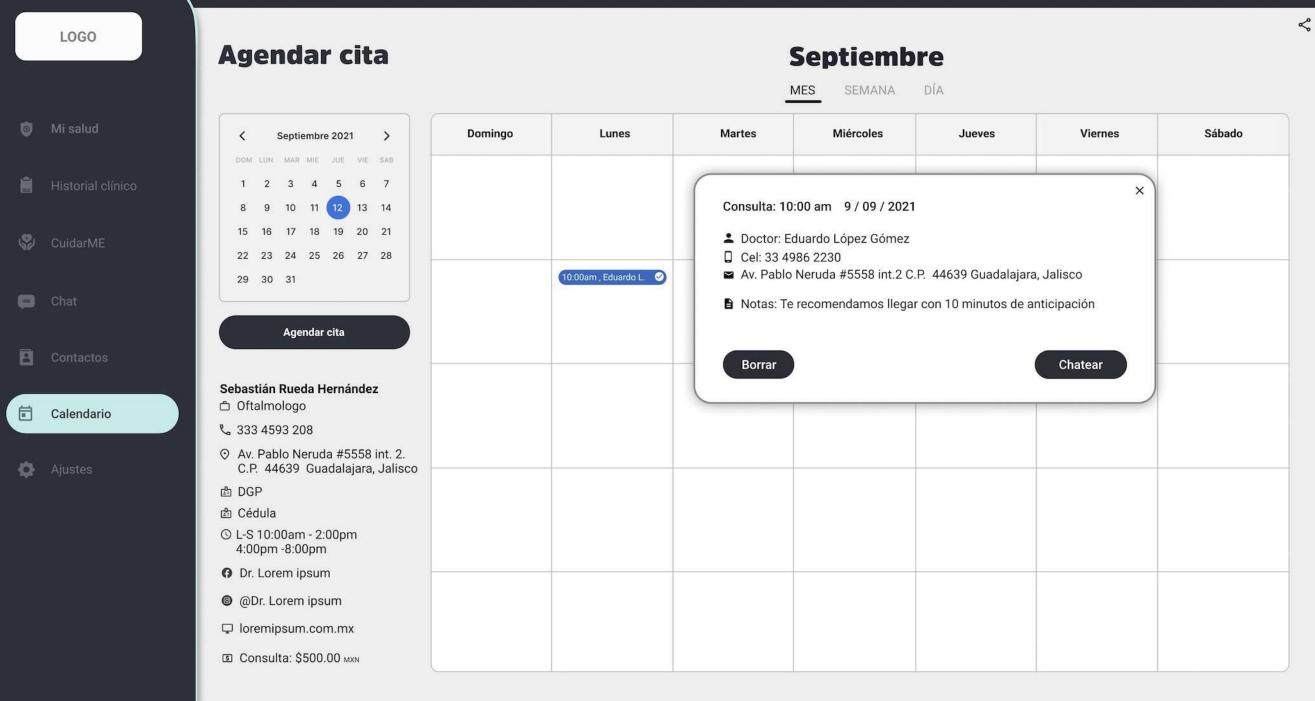

#### 1. Agenda / Calendario.

Calendario con opción de visualizar por mes, semana y día. Se pueden crear citas/consultas en cualquier día del calendario. Opción para buscar y compartir horarios disponibles con pacientes.

#### 1.1. Al crear una cita pide los siguientes datos:

- Fecha y hora
- Clínica
- Inlcuir o no videollamada
- Nombre del paciente. Se agrega uno de los contactos o se añade un nuevo paciente
- Motivo de cita
- Etiquetas: Cita dfe seguimiento, paciente nuevo y videollamada y opción para borrar o crear nuevas etiquetas
- Notas
- Estado de cita: Confirmada o no confirmada
- Más opciones: Agregar color diferente a la cita