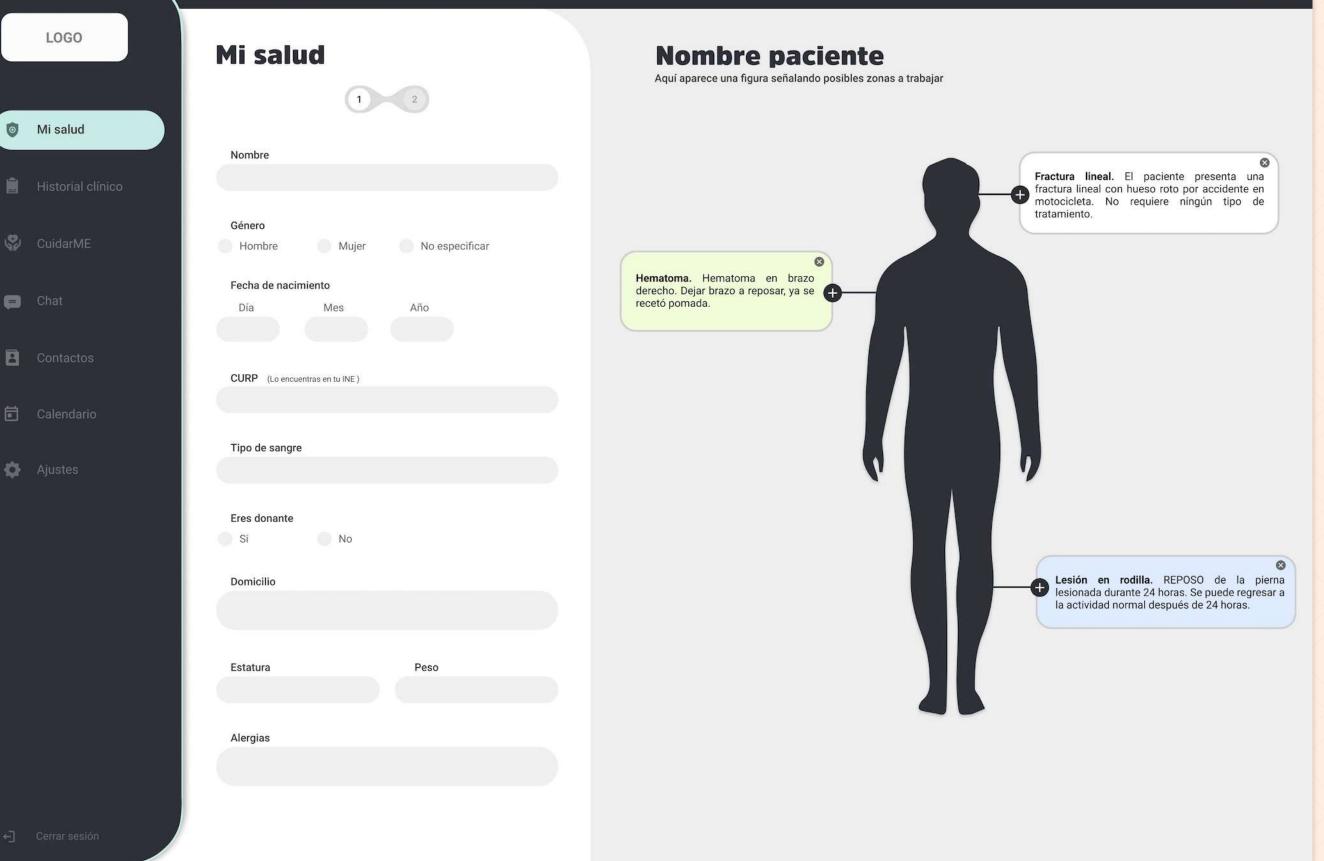

Te has registrado exitosamente. Revisa tu correo para confirmar tu registro.

**Mi salud** 

#### Datos de mi salud:

- Medicamentos:
- Alergias:
- · Cirugías recientes:
- Antecedentes heredofamiliares:
- Enfermedades crónicas:
- Número de seguro:

Aquí aparece una figura señalando posibles zonas a trabajar

#### Nombre paciente

Aquí aparece una figura señalando posibles zonas a trabajar

2

D

**Mi salud** 

LOGO Mi salud Historial clínic CuidarME Chat

Contactos

🖬 Calendario