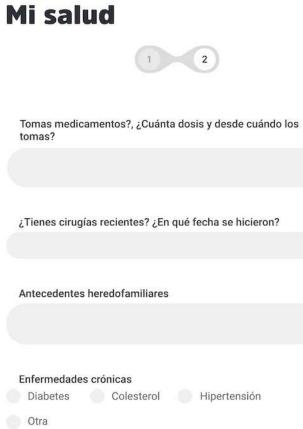

Te has registrado exitosamente. Revisa tu correo para confirmar tu registro.

**Mi salud** 

#### Datos de mi salud:

- Medicamentos:
- Alergias:
- · Cirugías recientes:
- Antecedentes heredofamiliares:
- Enfermedades crónicas:
- Número de seguro:

Aquí aparece una figura señalando posibles zonas a trabajar