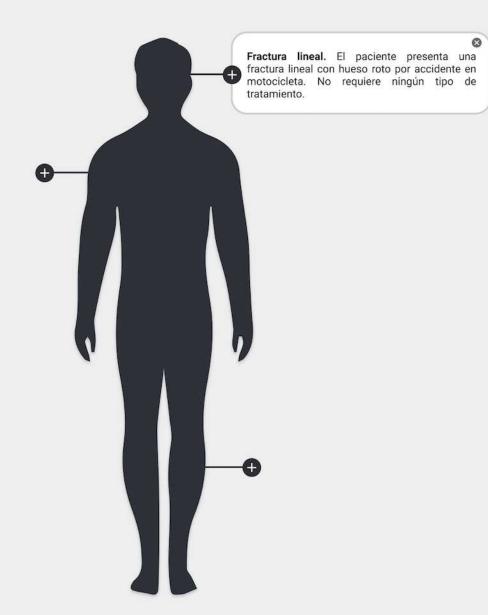

#### Datos de mi salud:

- Medicamentos:
- Alergias:
- · Cirugías recientes:
- Antecedentes heredofamiliares:
- Enfermedades crónicas:
- Número de seguro:

Aquí aparece una figura señalando posibles zonas a trabajar