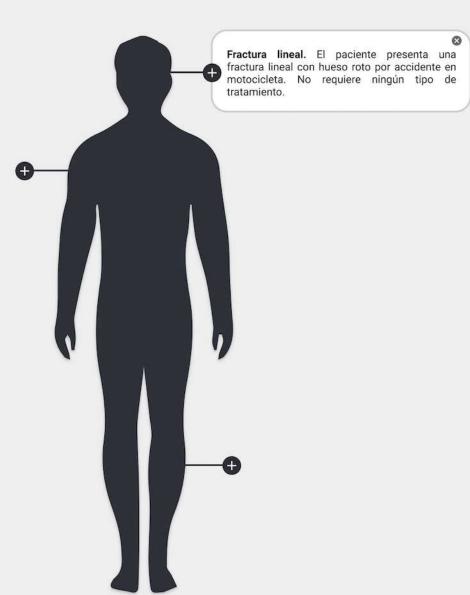

#### Datos de mi salud:

- Medicamentos:
- Alergias:
- · Cirugías recientes:
- Antecedentes heredofamiliares:
- Enfermedades crónicas:
- Número de seguro:

Aquí aparece una figura señalando posibles zonas a trabajar