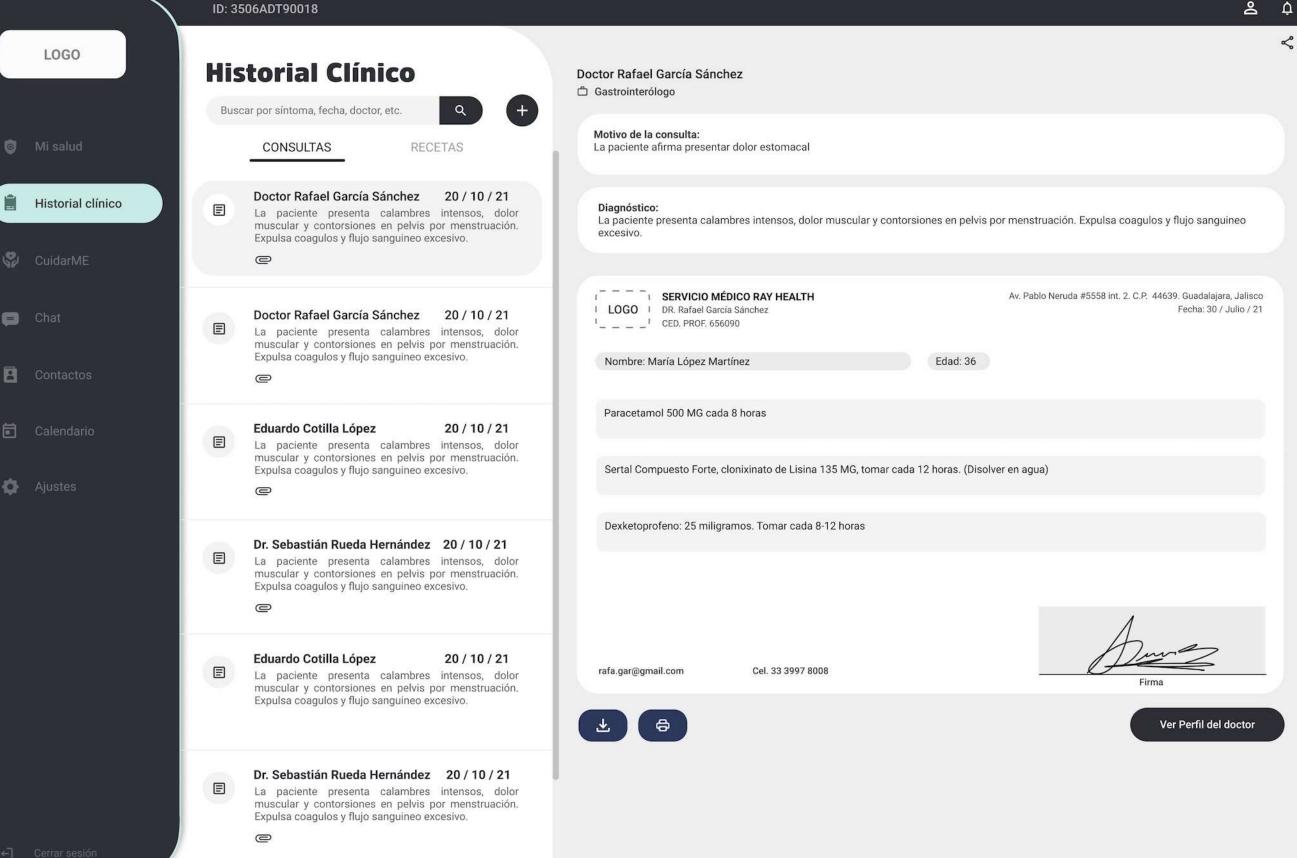

### **Nombre paciente**

Aquí aparece una figura señalando posibles zonas a trabajar

Chat

8

Đ.

|   |                   | ID. 3506AD190018                                                                                                                                                                                                                                                                                                                                                                                                                                                                                                                                                                                                                                                                                                                                                                                                                                                                                                                                                                                                                                                                                                                                                                                                                                                                                                                                                                                                                                                                                                                                                                                                                                                                                                                                                                                                                                                                                                                                                                                                 |
|---|-------------------|------------------------------------------------------------------------------------------------------------------------------------------------------------------------------------------------------------------------------------------------------------------------------------------------------------------------------------------------------------------------------------------------------------------------------------------------------------------------------------------------------------------------------------------------------------------------------------------------------------------------------------------------------------------------------------------------------------------------------------------------------------------------------------------------------------------------------------------------------------------------------------------------------------------------------------------------------------------------------------------------------------------------------------------------------------------------------------------------------------------------------------------------------------------------------------------------------------------------------------------------------------------------------------------------------------------------------------------------------------------------------------------------------------------------------------------------------------------------------------------------------------------------------------------------------------------------------------------------------------------------------------------------------------------------------------------------------------------------------------------------------------------------------------------------------------------------------------------------------------------------------------------------------------------------------------------------------------------------------------------------------------------|
|   | LOGO              | Historial Clínico       < Consulta de doctor Rafael García Sánchez                                                                                                                                                                                                                                                                                                                                                                                                                                                                                                                                                                                                                                                                                                                                                                                                                                                                                                                                                                                                                                                                                                                                                                                                                                                                                                                                                                                                                                                                                                                                                                                                                                                                                                                                                                                                                                                                                                                                               |
|   |                   | Buscar por síntoma, fecha, doctor, etc. Q +                                                                                                                                                                                                                                                                                                                                                                                                                                                                                                                                                                                                                                                                                                                                                                                                                                                                                                                                                                                                                                                                                                                                                                                                                                                                                                                                                                                                                                                                                                                                                                                                                                                                                                                                                                                                                                                                                                                                                                      |
| 0 | Mi salud          | CONSULTAS RECETAS                                                                                                                                                                                                                                                                                                                                                                                                                                                                                                                                                                                                                                                                                                                                                                                                                                                                                                                                                                                                                                                                                                                                                                                                                                                                                                                                                                                                                                                                                                                                                                                                                                                                                                                                                                                                                                                                                                                                                                                                |
|   | Historial clínico | <ul> <li>Doctor Rafael García Sánchez 20 / 10 / 21</li> <li>La paciente presenta calambres intensos, dolor muscular y contorsiones en pelvis por menstruación. Expulsa coagulos y flujo sanguineo excesivo.</li> </ul> Doctor Rafael García Sánchez Doctor Rafael García Sánchez                                                                                                                                                                                                                                                                                                                                                                                                                                                                                                                                                                                                                                                                                                                                                                                                                                                                                                                                                                                                                                                                                                                                                                                                                                                                                                                                                                                                                                                                                                                                                                                                                                                                                                                                 |
| ٢ | CuidarME          | C Oftalmólogo, Especialista en Retina Médica y Quirúrgica.                                                                                                                                                                                                                                                                                                                                                                                                                                                                                                                                                                                                                                                                                                                                                                                                                                                                                                                                                                                                                                                                                                                                                                                                                                                                                                                                                                                                                                                                                                                                                                                                                                                                                                                                                                                                                                                                                                                                                       |
|   |                   | 🗅 Oftalmologo                                                                                                                                                                                                                                                                                                                                                                                                                                                                                                                                                                                                                                                                                                                                                                                                                                                                                                                                                                                                                                                                                                                                                                                                                                                                                                                                                                                                                                                                                                                                                                                                                                                                                                                                                                                                                                                                                                                                                                                                    |
| Ø | Chat              | <ul> <li>Doctor Rafael García Sánchez 20 / 10 / 21</li> <li>La paciente presenta calambres intensos, dolor muscular y contorsiones en pelvis por menstruación.</li> <li>Av. Pablo Neruda #5558 int. 2. C.P. 44639 Guadalajara, Jalisco</li> </ul>                                                                                                                                                                                                                                                                                                                                                                                                                                                                                                                                                                                                                                                                                                                                                                                                                                                                                                                                                                                                                                                                                                                                                                                                                                                                                                                                                                                                                                                                                                                                                                                                                                                                                                                                                                |
|   | Contactos         | Expulsa coagulos y flujo sanguineo excesivo.                                                                                                                                                                                                                                                                                                                                                                                                                                                                                                                                                                                                                                                                                                                                                                                                                                                                                                                                                                                                                                                                                                                                                                                                                                                                                                                                                                                                                                                                                                                                                                                                                                                                                                                                                                                                                                                                                                                                                                     |
| 8 | Contactos         |                                                                                                                                                                                                                                                                                                                                                                                                                                                                                                                                                                                                                                                                                                                                                                                                                                                                                                                                                                                                                                                                                                                                                                                                                                                                                                                                                                                                                                                                                                                                                                                                                                                                                                                                                                                                                                                                                                                                                                                                                  |
| ē | Calendario        | Eduardo Cotilla López       20 / 10 / 21         Eduardo Cotilla López       20 / 10 / 21         La paciente presenta calambres intensos, dolor muscular y contorsiones en pelvis por menstruación.       Image: Content intension intensio |
| ٥ | Ajustes           | Expulsa coagulos y flujo sanguineo excesivo.                                                                                                                                                                                                                                                                                                                                                                                                                                                                                                                                                                                                                                                                                                                                                                                                                                                                                                                                                                                                                                                                                                                                                                                                                                                                                                                                                                                                                                                                                                                                                                                                                                                                                                                                                                                                                                                                                                                                                                     |
|   |                   | <ul> <li>Dr. Sebastián Rueda Hernández 20/10/21</li> <li>La paciente presenta calambres intensos, dolor muscular y contorsiones en pelvis por menstruación. Expulsa coagulos y flujo sanguineo excesivo.</li> <li>C</li> </ul>                                                                                                                                                                                                                                                                                                                                                                                                                                                                                                                                                                                                                                                                                                                                                                                                                                                                                                                                                                                                                                                                                                                                                                                                                                                                                                                                                                                                                                                                                                                                                                                                                                                                                                                                                                                   |
|   |                   | Eduardo Cotilla López 20 / 10 / 21 La paciente presenta calambres intensos, dolor muscular y contorsiones en pelvis por menstruación. Expulsa coagulos y flujo sanguineo excesivo.                                                                                                                                                                                                                                                                                                                                                                                                                                                                                                                                                                                                                                                                                                                                                                                                                                                                                                                                                                                                                                                                                                                                                                                                                                                                                                                                                                                                                                                                                                                                                                                                                                                                                                                                                                                                                               |
| ÷ | Cerrar sesión     | <ul> <li>Dr. Sebastián Rueda Hernández 20 / 10 / 21</li> <li>La paciente presenta calambres intensos, dolor muscular y contorsiones en pelvis por menstruación. Expulsa coagulos y flujo sanguineo excesivo.</li> </ul>                                                                                                                                                                                                                                                                                                                                                                                                                                                                                                                                                                                                                                                                                                                                                                                                                                                                                                                                                                                                                                                                                                                                                                                                                                                                                                                                                                                                                                                                                                                                                                                                                                                                                                                                                                                          |
|   |                   |                                                                                                                                                                                                                                                                                                                                                                                                                                                                                                                                                                                                                                                                                                                                                                                                                                                                                                                                                                                                                                                                                                                                                                                                                                                                                                                                                                                                                                                                                                                                                                                                                                                                                                                                                                                                                                                                                                                                                                                                                  |

2 ¢

<

Agendar cita

പ ID: 3506ADT90018 LOGO **Historial Clínico** Doctor Rafael García Sánchez 🛱 Gastrointerólogo ৭ (+ Buscar por síntoma, fecha, doctor, etc. SERVICIO MÉDICO RAY HEALTH Di salud Av. Pablo Neruda #5558 int. 2. C.P. 44639. Guadalajara, Jalisco CONSULTAS RECETAS I LOGO I DR. Rafael García Sánchez Fecha: 30 / Julio / 21 1\_\_\_\_ CED. PROF. 656090 Doctor Rafael García Sánchez 20 / 10 / 21 E Ê Historial clínico Edad: 36 Nombre: María López Martínez Paracetamol 500 MG cada 8 horas Eduardo Cotilla López 20/10/21 E 😑 Chat Sertal Compuesto Forte, clonixinato de Lisina 135 MG, tomar cada 12 horas. (Disolver en agua) Dr. Sebastián Rueda Hernández 20 / 10 / 21 E 8 Dexketoprofeno: 25 miligramos. Tomar cada 8-12 horas Eduardo Cotilla López 20/10/21 E Calendario 🚯 Ajustes Doctor Rafael García Sánchez 20 / 10 / 21 E rafa.gar@gmail.com Cel. 33 3997 8008 Firma Dr. Sebastián Rueda Hernández 20 / 10 / 21 E Ð ¥ Ver Perfil del doctor Doctor Rafael García Sánchez 20 / 10 / 21 ₽ Doctor Rafael García Sánchez 20 / 10 / 21 E Doctor Rafael García Sánchez 20 / 10 / 21 E Doctor Rafael García Sánchez 20 / 10 / 21 Ξ