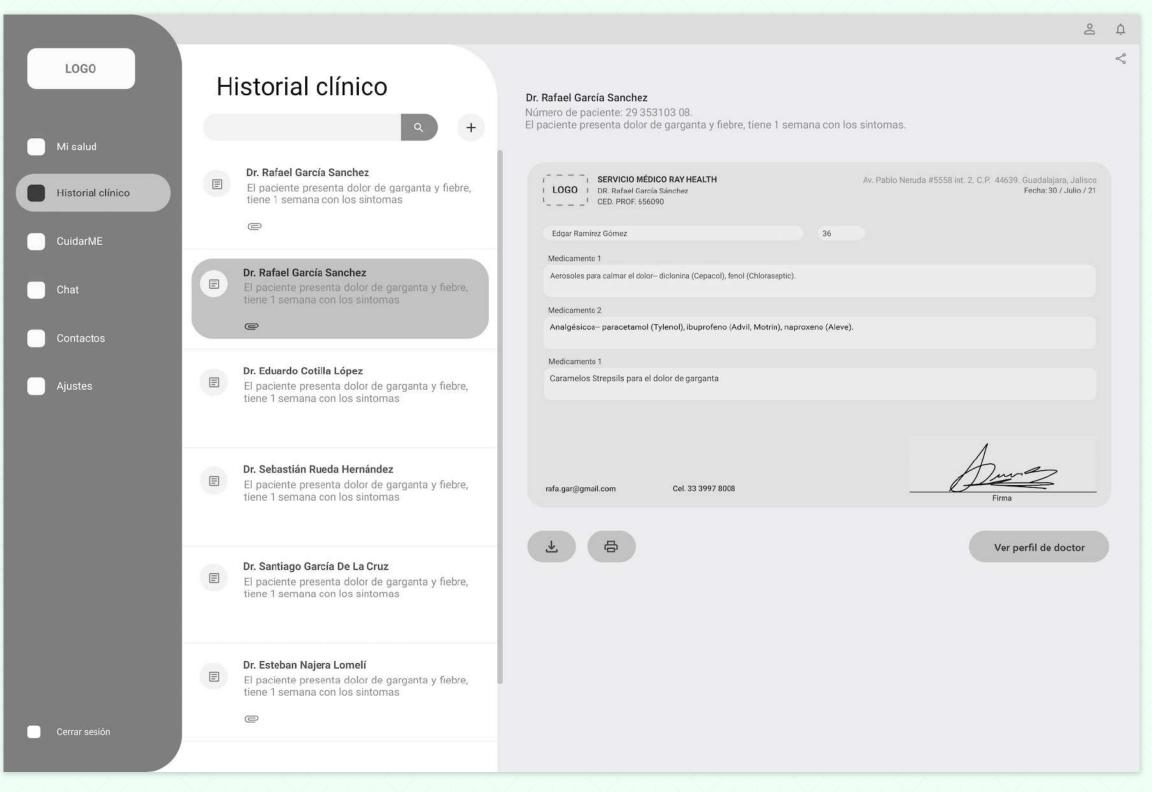

### **Nombre paciente**

Aquí aparece una figura señalando posibles zonas a trabajar

Chat

8

Đ.

|   |                   | ID. 3506AD190018                                                                                                                                                                                                                                                                                                                                                                                                                                                                                                                                                                                                                                                                                                                                                                                                                                                                                                                                                                                                                                                                                                                                                                                                                                                                                                                                                                                                                                                                                                                                                                                                                                                                                                                                                                                                                                                                                                                                                                                                 |
|---|-------------------|------------------------------------------------------------------------------------------------------------------------------------------------------------------------------------------------------------------------------------------------------------------------------------------------------------------------------------------------------------------------------------------------------------------------------------------------------------------------------------------------------------------------------------------------------------------------------------------------------------------------------------------------------------------------------------------------------------------------------------------------------------------------------------------------------------------------------------------------------------------------------------------------------------------------------------------------------------------------------------------------------------------------------------------------------------------------------------------------------------------------------------------------------------------------------------------------------------------------------------------------------------------------------------------------------------------------------------------------------------------------------------------------------------------------------------------------------------------------------------------------------------------------------------------------------------------------------------------------------------------------------------------------------------------------------------------------------------------------------------------------------------------------------------------------------------------------------------------------------------------------------------------------------------------------------------------------------------------------------------------------------------------|
|   | LOGO              | Historial Clínico       < Consulta de doctor Rafael García Sánchez                                                                                                                                                                                                                                                                                                                                                                                                                                                                                                                                                                                                                                                                                                                                                                                                                                                                                                                                                                                                                                                                                                                                                                                                                                                                                                                                                                                                                                                                                                                                                                                                                                                                                                                                                                                                                                                                                                                                               |
|   |                   | Buscar por síntoma, fecha, doctor, etc. Q +                                                                                                                                                                                                                                                                                                                                                                                                                                                                                                                                                                                                                                                                                                                                                                                                                                                                                                                                                                                                                                                                                                                                                                                                                                                                                                                                                                                                                                                                                                                                                                                                                                                                                                                                                                                                                                                                                                                                                                      |
| 0 | Mi salud          | CONSULTAS RECETAS                                                                                                                                                                                                                                                                                                                                                                                                                                                                                                                                                                                                                                                                                                                                                                                                                                                                                                                                                                                                                                                                                                                                                                                                                                                                                                                                                                                                                                                                                                                                                                                                                                                                                                                                                                                                                                                                                                                                                                                                |
|   | Historial clínico | <ul> <li>Doctor Rafael García Sánchez 20 / 10 / 21</li> <li>La paciente presenta calambres intensos, dolor muscular y contorsiones en pelvis por menstruación. Expulsa coagulos y flujo sanguineo excesivo.</li> </ul> Doctor Rafael García Sánchez Doctor Rafael García Sánchez                                                                                                                                                                                                                                                                                                                                                                                                                                                                                                                                                                                                                                                                                                                                                                                                                                                                                                                                                                                                                                                                                                                                                                                                                                                                                                                                                                                                                                                                                                                                                                                                                                                                                                                                 |
| ٢ | CuidarME          | C Oftalmólogo, Especialista en Retina Médica y Quirúrgica.                                                                                                                                                                                                                                                                                                                                                                                                                                                                                                                                                                                                                                                                                                                                                                                                                                                                                                                                                                                                                                                                                                                                                                                                                                                                                                                                                                                                                                                                                                                                                                                                                                                                                                                                                                                                                                                                                                                                                       |
|   |                   | 🗅 Oftalmologo                                                                                                                                                                                                                                                                                                                                                                                                                                                                                                                                                                                                                                                                                                                                                                                                                                                                                                                                                                                                                                                                                                                                                                                                                                                                                                                                                                                                                                                                                                                                                                                                                                                                                                                                                                                                                                                                                                                                                                                                    |
| Ø | Chat              | <ul> <li>Doctor Rafael García Sánchez 20 / 10 / 21</li> <li>La paciente presenta calambres intensos, dolor muscular y contorsiones en pelvis por menstruación.</li> <li>Av. Pablo Neruda #5558 int. 2. C.P. 44639 Guadalajara, Jalisco</li> </ul>                                                                                                                                                                                                                                                                                                                                                                                                                                                                                                                                                                                                                                                                                                                                                                                                                                                                                                                                                                                                                                                                                                                                                                                                                                                                                                                                                                                                                                                                                                                                                                                                                                                                                                                                                                |
|   | Contactos         | Expulsa coagulos y flujo sanguineo excesivo.                                                                                                                                                                                                                                                                                                                                                                                                                                                                                                                                                                                                                                                                                                                                                                                                                                                                                                                                                                                                                                                                                                                                                                                                                                                                                                                                                                                                                                                                                                                                                                                                                                                                                                                                                                                                                                                                                                                                                                     |
| 8 | Contactos         |                                                                                                                                                                                                                                                                                                                                                                                                                                                                                                                                                                                                                                                                                                                                                                                                                                                                                                                                                                                                                                                                                                                                                                                                                                                                                                                                                                                                                                                                                                                                                                                                                                                                                                                                                                                                                                                                                                                                                                                                                  |
| ē | Calendario        | Eduardo Cotilla López       20 / 10 / 21         Eduardo Cotilla López       20 / 10 / 21         La paciente presenta calambres intensos, dolor muscular y contorsiones en pelvis por menstruación.       Image: Content intension intensio |
| ٥ | Ajustes           | Expulsa coagulos y flujo sanguineo excesivo.                                                                                                                                                                                                                                                                                                                                                                                                                                                                                                                                                                                                                                                                                                                                                                                                                                                                                                                                                                                                                                                                                                                                                                                                                                                                                                                                                                                                                                                                                                                                                                                                                                                                                                                                                                                                                                                                                                                                                                     |
|   |                   | <ul> <li>Dr. Sebastián Rueda Hernández 20/10/21</li> <li>La paciente presenta calambres intensos, dolor muscular y contorsiones en pelvis por menstruación. Expulsa coagulos y flujo sanguineo excesivo.</li> <li>C</li> </ul>                                                                                                                                                                                                                                                                                                                                                                                                                                                                                                                                                                                                                                                                                                                                                                                                                                                                                                                                                                                                                                                                                                                                                                                                                                                                                                                                                                                                                                                                                                                                                                                                                                                                                                                                                                                   |
|   |                   | Eduardo Cotilla López 20 / 10 / 21 La paciente presenta calambres intensos, dolor muscular y contorsiones en pelvis por menstruación. Expulsa coagulos y flujo sanguineo excesivo.                                                                                                                                                                                                                                                                                                                                                                                                                                                                                                                                                                                                                                                                                                                                                                                                                                                                                                                                                                                                                                                                                                                                                                                                                                                                                                                                                                                                                                                                                                                                                                                                                                                                                                                                                                                                                               |
| ÷ | Cerrar sesión     | <ul> <li>Dr. Sebastián Rueda Hernández 20 / 10 / 21</li> <li>La paciente presenta calambres intensos, dolor muscular y contorsiones en pelvis por menstruación. Expulsa coagulos y flujo sanguineo excesivo.</li> </ul>                                                                                                                                                                                                                                                                                                                                                                                                                                                                                                                                                                                                                                                                                                                                                                                                                                                                                                                                                                                                                                                                                                                                                                                                                                                                                                                                                                                                                                                                                                                                                                                                                                                                                                                                                                                          |
|   |                   |                                                                                                                                                                                                                                                                                                                                                                                                                                                                                                                                                                                                                                                                                                                                                                                                                                                                                                                                                                                                                                                                                                                                                                                                                                                                                                                                                                                                                                                                                                                                                                                                                                                                                                                                                                                                                                                                                                                                                                                                                  |

2 ¢

<

Agendar cita

പ ID: 3506ADT90018 LOGO **Historial Clínico** Doctor Rafael García Sánchez 🛱 Gastrointerólogo ৭ (+ Buscar por síntoma, fecha, doctor, etc. SERVICIO MÉDICO RAY HEALTH Di salud Av. Pablo Neruda #5558 int. 2. C.P. 44639. Guadalajara, Jalisco CONSULTAS RECETAS I LOGO I DR. Rafael García Sánchez Fecha: 30 / Julio / 21 1\_\_\_\_ CED. PROF. 656090 Doctor Rafael García Sánchez 20 / 10 / 21 E Ê Historial clínico Edad: 36 Nombre: María López Martínez Paracetamol 500 MG cada 8 horas Eduardo Cotilla López 20/10/21 E 😑 Chat Sertal Compuesto Forte, clonixinato de Lisina 135 MG, tomar cada 12 horas. (Disolver en agua) Dr. Sebastián Rueda Hernández 20 / 10 / 21 E 8 Dexketoprofeno: 25 miligramos. Tomar cada 8-12 horas Eduardo Cotilla López 20/10/21 E Calendario 🚯 Ajustes Doctor Rafael García Sánchez 20 / 10 / 21 E rafa.gar@gmail.com Cel. 33 3997 8008 Firma Dr. Sebastián Rueda Hernández 20 / 10 / 21 E Ð ¥ Ver Perfil del doctor Doctor Rafael García Sánchez 20 / 10 / 21 ₽ Doctor Rafael García Sánchez 20 / 10 / 21 E Doctor Rafael García Sánchez 20 / 10 / 21 E Doctor Rafael García Sánchez 20 / 10 / 21 Ξ