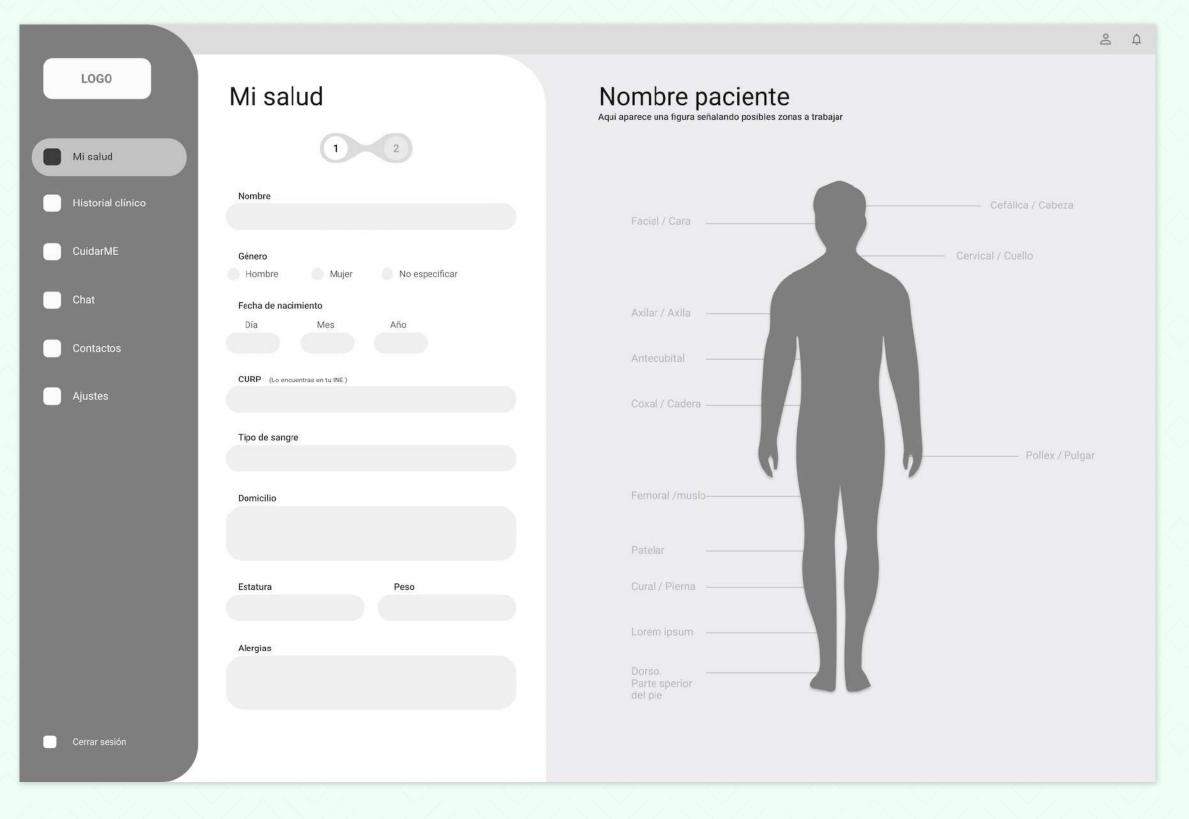

Te has registrado exitosamente. Revisa tu correo para confirmar tu registro.

**Mi salud** 

#### Datos de mi salud:

- Medicamentos:
- Alergias:
- · Cirugías recientes:
- Antecedentes heredofamiliares:
- Enfermedades crónicas:
- Número de seguro:

Aquí aparece una figura señalando posibles zonas a trabajar

#### Nombre paciente

Aquí aparece una figura señalando posibles zonas a trabajar

2

D

**Mi salud** 

LOGO Mi salud Historial clínic CuidarME Chat

Contactos

🖬 Calendario