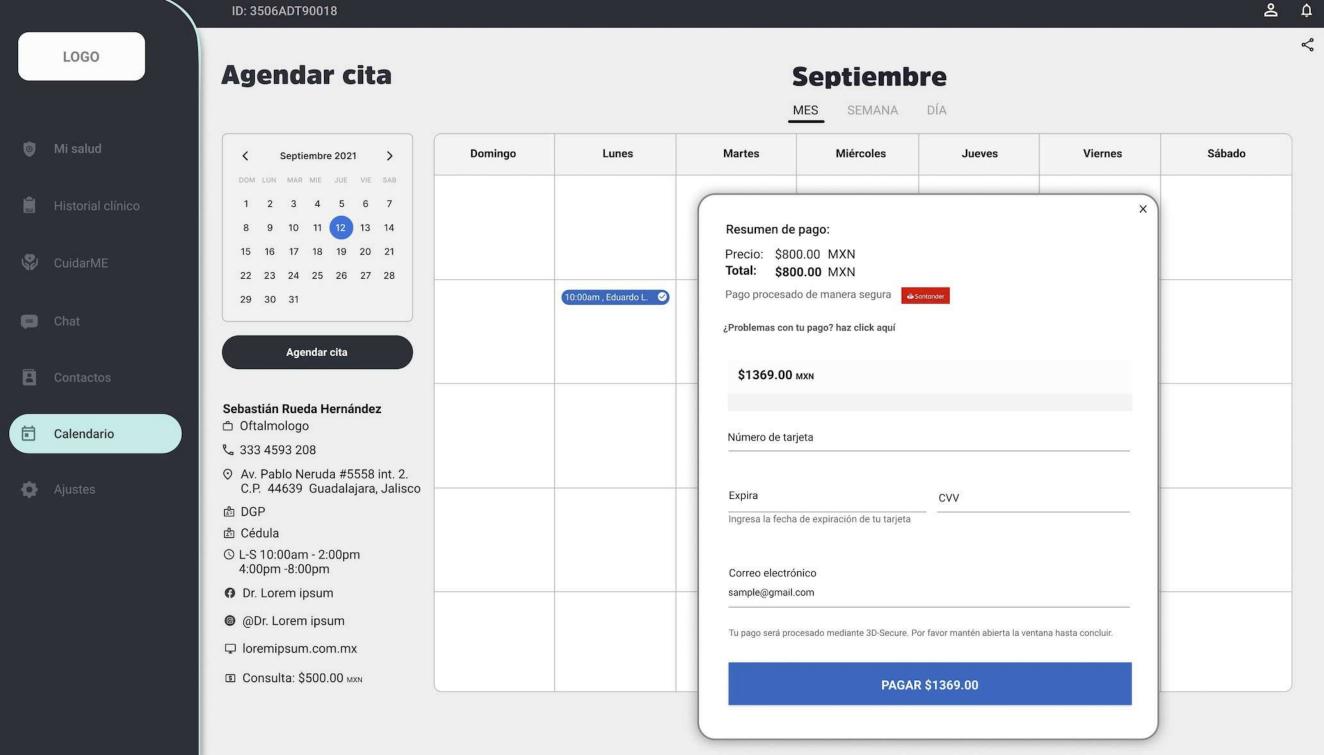

#### 1. Agenda / Calendario.

Calendario con opción de visualizar por mes, semana y día. Se pueden crear citas/consultas en cualquier día del calendario. Opción para buscar y compartir horarios disponibles con pacientes.

#### 1.1. Al crear una cita pide los siguientes datos:

- Fecha y hora
- Clínica
- Inlcuir o no videollamada
- Nombre del paciente. Se agrega uno de los contactos o se añade un nuevo paciente
- Motivo de cita
- Etiquetas: Cita dfe seguimiento, paciente nuevo y videollamada y opción para borrar o crear nuevas etiquetas
- Notas
- Estado de cita: Confirmada o no confirmada
- Más opciones: Agregar color diferente a la cita