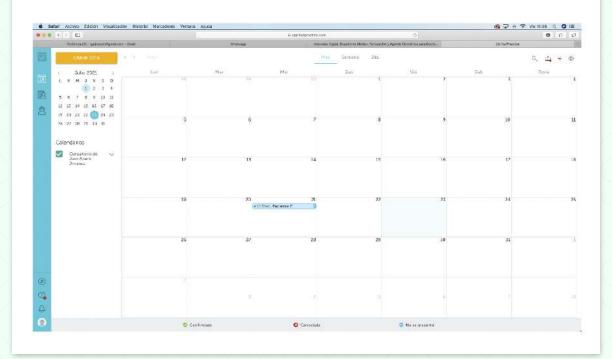

#### 1. Agenda / Calendario.

Calendario con opción de visualizar por mes, semana y día. Se pueden crear citas/consultas en cualquier día del calendario. Opción para buscar y compartir horarios disponibles con pacientes.

#### 1.1. Al crear una cita pide los siguientes datos:

- Fecha y hora
- Clínica
- Inlcuir o no videollamada
- Nombre del paciente. Se agrega uno de los contactos o se añade un nuevo paciente
- Motivo de cita
- Etiquetas: Cita dfe seguimiento, paciente nuevo y videollamada y opción para borrar o crear nuevas etiquetas
- Notas
- Estado de cita: Confirmada o no confirmada
- Más opciones: Agregar color diferente a la cita