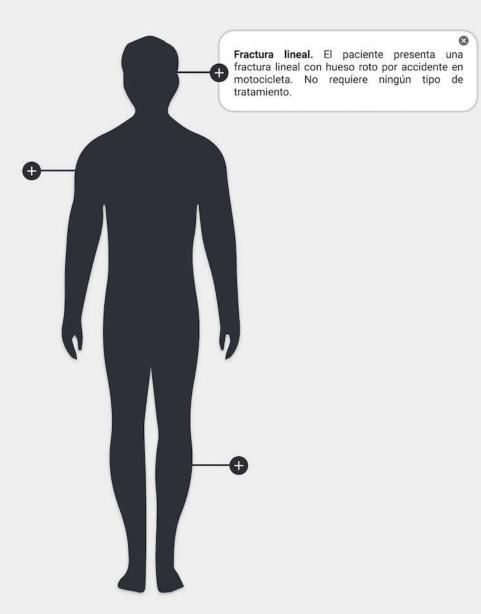

#### Nombre paciente

Aquí aparece una figura señalando posibles zonas a trabajar

2

D

**Mi salud** 

LOGO Mi salud Historial clínic CuidarME Chat

Contactos

🖬 Calendario