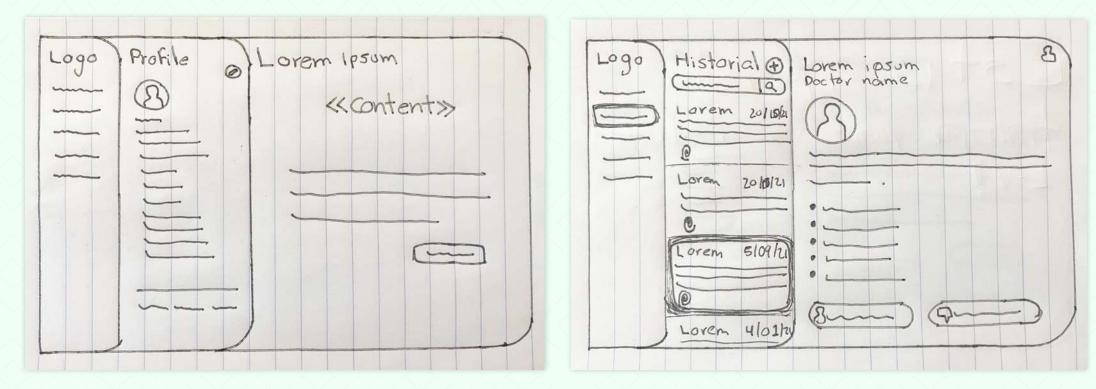

to compare and choose one of their preference.
- Quickly share their clinical history with any doctor they need to, saving time by avoiding repetitive questions in all appointments and going straight to the medical check-up and diagnosis.
- Save prescriptions and clinical history in the cloud.
- Buy medicines within the app from different pharmacies and get the products delivered to your door.
- Chat and call doctors for health questions and medical monitoring.

#### **Pros for Doctors**

- Schedule appointments in the app.
- Quick access to their patients' clinical histories, leading to faster customer service.
- A history with all prescriptions.
- Improve their balance between personal and professional life by having patient messages within the app.
- Personal advertising.

## Sketches



## **Card Sorting**





## **User Flow**

https://www.figma.com/file/GyXkVJkoYL7EAttfOPcVBC/Diagrama-Historial-Salud?node-id=0%3A1&t=SUegf9lbHJPw3YNe-1

## **Benchmarking**

#### Secciones

#### 1. Agenda / Calendario.

Calendario con opción de visualizar por mes, semana y día. Se pueden crear citas/consultas en cualquier día del calendario. Opción para buscar y compartir horarios disponibles con pacientes.

#### 1.1. Al crear una cita pide los siguientes datos:

- Fecha y hora
- Clínica
- Inlcuir o no videollamada
- Nombre del paciente. Se agrega uno de los contactos o se añade un nuevo paciente
- Motivo de cita
- Etiquetas: Cita dfe seguimiento, paciente nuevo y videollamada y opción para borrar o crear nuevas etiquetas
- Notas
- Estado de cita: Confirmada o no confirmada
- Más opcion