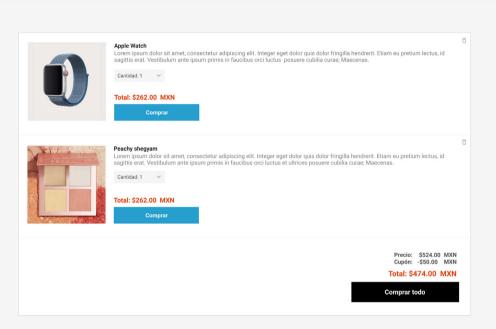

# Resumen Del Pedido

Precio: -\$50.00 MXN Cupón: FedEx exprés \$176.00 MXN

Total: \$650.00 MXN

Pago procesado de manera segura

¿Problemas con tu pago? haz click aquí

Fecha de entega estimada: 21 jun 2021 - 27 jun 2021

Apple Watch Cantidad: 1 Total: \$262.00 MXN

Peachy shegyam Cantidad: 1 Total: \$262.00 MXN

Servicio al cliente

Envíanos un correo a:

USUPSO

Para Clientes

MIS COMPRAS