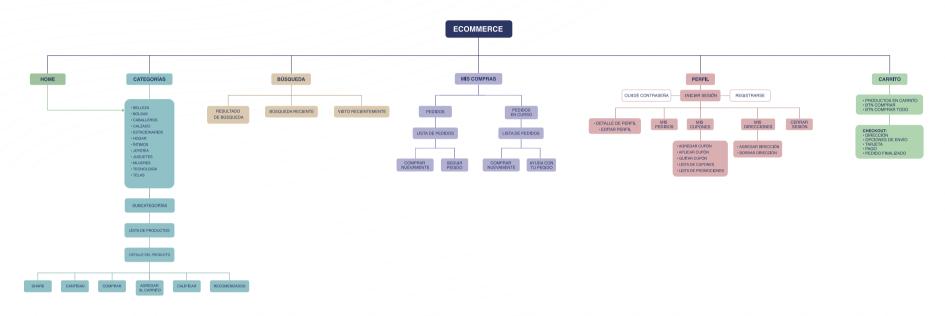

oject**

This is a design for an online store. It was made with simple shapes so users can mainly focus on the products they're going to buy. We wanted the UI to be custom since it's a layout that can be adapted for different brands.

The icons are from material design which has different icon options for the users. One of the main screens in this design is the checkout where we don't show the menu and other options since we want the users to have no distractions, focus on the shopping experience, and conclude the purchase.

# **Sketches**



Sketch Proposal, Landing page.



Final Sketch, based on the first version to be released.

# **Diagrams**

User flow based on the sections requested by the company owner.



# **Diagrams**

Final user flow based on the first version to be released.



# **Sections**

A list with specs and sections that we share while designing the web. You can download the list here: www.josephlizarraga.com/wp-content/uploads/2021/10/ecommerce\_lista.pdf

```
1 Modulos:
     1.1 login
            1.1.2 - registro
            1.1.3 - inicio sesión
             1.1.4 - recuperacion de cuenta
     1.2 Order history
            1.2.1 - order detail
                    1.2.2 - shipping tracking
                    1.2.3 - payment
                              a) - type
                              b) - amount
                              c) - effective date N/A
                    1.2.4 - products
                    1.2.5 - date
                    1.2.6 - address
     1.3 Basic profile data config
            1.3.1 - user
                  1.3.1.1 - da