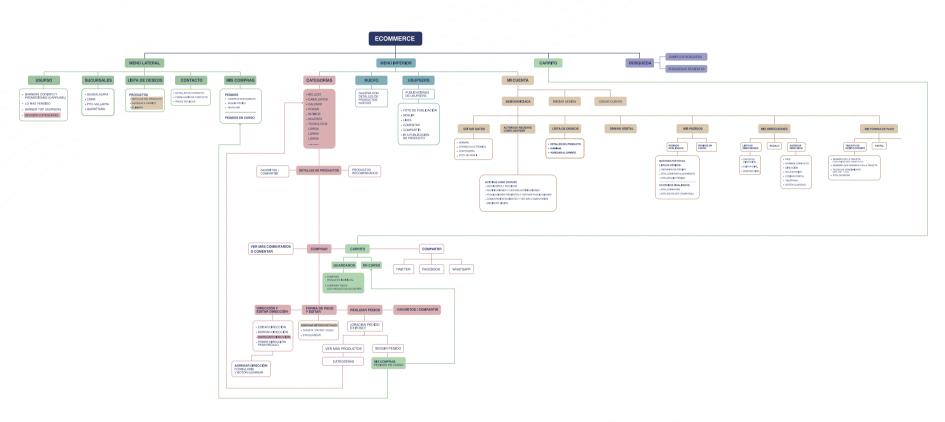

For: Kangoru

lgajoseph@gmail.com

www.josephlizarraga.com

# **About the project**

This is a design for an online store. It was made with simple shapes so users can mainly focus on the products they're going to buy. We wanted the UI to be custom since it's a layout that can be adapted for different brands.

The icons are from material design which has different icon options for the users. One of the main screens in this design is the checkout where we don't show the menu and other options since we want the users to have no distractions, focus on the shopping experience, and conclude the purchase.

# **Sketches**



Sketch Proposal, Landing page.



Final Sketch, based on the first version to be released.

# **Diagrams**

User flow based on the sections requested by the company owner.



# **Diagrams**

Final user flow based on the first version to be released.



# **Sections**

A list with specs and sections that we share while designing the web. You can download the list here: www.josephlizarraga.com/wp-content/uploads/2021/10/ecommerce\_lista.pdf

```
1 Modulos:
     1.1 login
            1.1.2 - registro
            1.1.3 - inicio sesión
             1.1.4 - recuperacion de cuenta
     1.2 Order history
            1.2.1 - order detail
                    1.2.2 - shipping tracking
                    1.2.3 - payment
                              a) - type
                              b) - amount
                              c) - effective date N/A
                    1.2.4 - products
                    1.2.5 - date
                    1.2.6 - address
     1.3 Bas